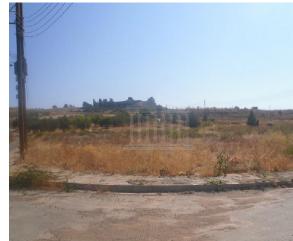

## **Description**

The property is a residential-land for sale in Kouklia of Pafos district. The residential-land measures of 614sqm property area. The property falls under the zone H5.