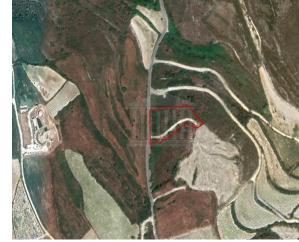

## **Description**

This asset is 1/2 share of a field in Kathikas, Paphos. The property is a agricultural-land for sale in Kathikas of Pafos district. The agricultural-land measures of 1839sqm ,with 10% building density, 10% coverage and 5 height, property area. The property falls under the zone ??31.