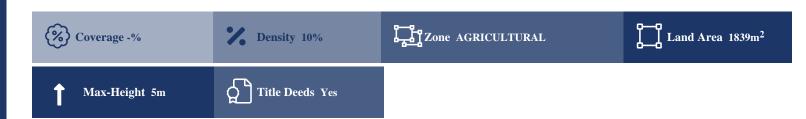

## **Description**

This asset is 1/2 share of a field in Kathikas, Paphos. The property is a agricultural-land for sale in Kathikas of Pafos district. The agricultural-land measures of 1839sqm ,with 10% building density, 10% coverage and 5 height, property area. The property falls under the zone ??31.