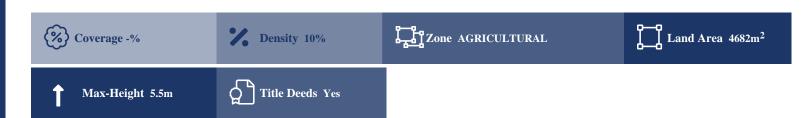

## **Description**

This asset is 1/2 share of a field in Kathikas, Paphos. The property is a agricultural-land for sale in Kathikas of Pafos district. The agricultural-land measures of 4682sqm property area.

## **Property Details**

Water Available Electricity Available Asphalt Road Near Village Yes
Near City Centre Countryside view Yes
See view City view -