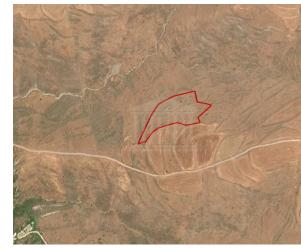

# Share Of Field In Kathikas, Paphos Kathikas, Pafos, Cyprus Provinces

## **Description**

This asset is 1/2 share of a field in Kathikas, Paphos. The property is a agricultural-land for sale in Kathikas of Pafos district. The agricultural-land measures of 4682sqm property area.