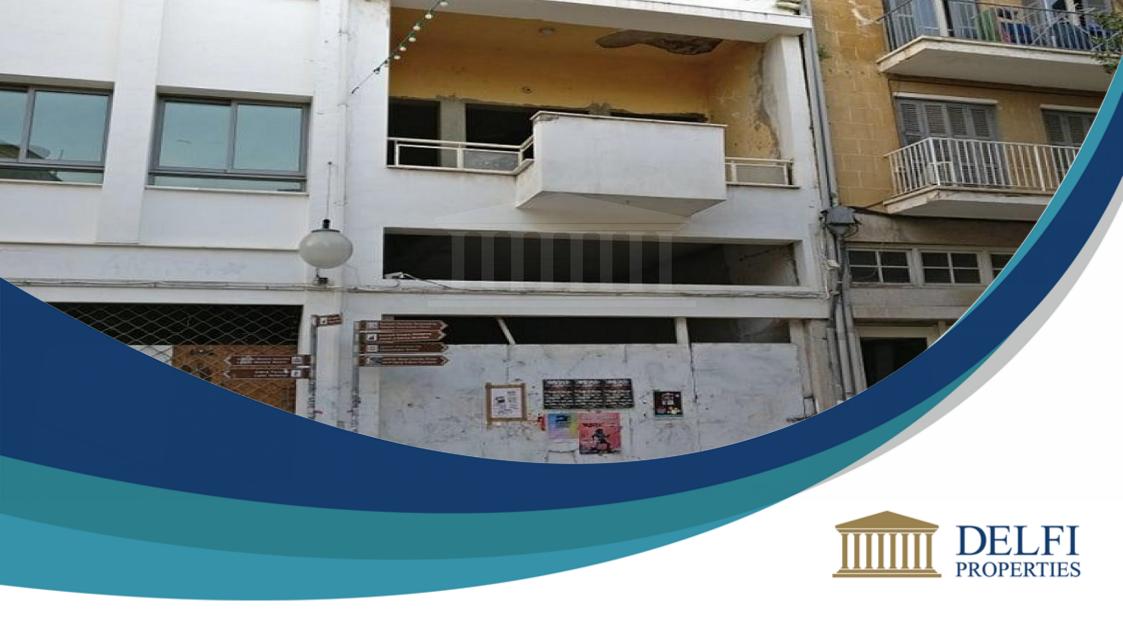

## **Description**

This asset is an incomplete two-storey mixed-use building in Faneromeni, within Nicosia's old city walls. The asset is adjacent Onasagorou Street, c. 45m east of Ledras Street and c. 250m north of Eleftherias square. The asset has an area of 330sqm and comprises of a basement, a ground floor and the first floor.