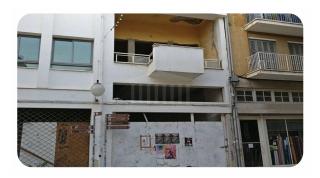

## **Description**

This asset is an incomplete two-storey mixed-use building in Faneromeni, within Nicosia's old city walls. The asset is adjacent Onasagorou Street, c. 45m east of Ledras Street and c. 250m north of Eleftherias square. The asset has an area of 330sqm and comprises of a basement, a ground floor and the first floor.