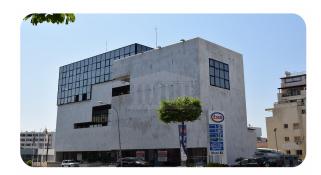

## **Commercial Building In Nicosia**

Commercial Building €6,000,000 \* Not Subject to VAT DP03982/RBC\_0870

Nicosia Municipality, Nicosia, Cyprus Provinces

## Description

A six storey commercial building with a total area of 3.245 sqm (plus 1.370 sqm basement) located in a central location in Nicosia. The building consists of two levels of basement car parking (1,370 sqm), a ground floor (530 sqm), a mezzanine (465 sqm), and five floors above (2,250 sqm). The total land area is 1.324 sqm. The ground floor consists of a reception area, offices and showroom, the mezzanine, the 1st, the 2nd and the 3rd floor consist of an open plan showroom and the 4th and 5th floors consist of offices. It is noted that on the terrace, a metallic construction has been erected which consists of a conference room and a library. The two basements of the building are uses as a showroom.