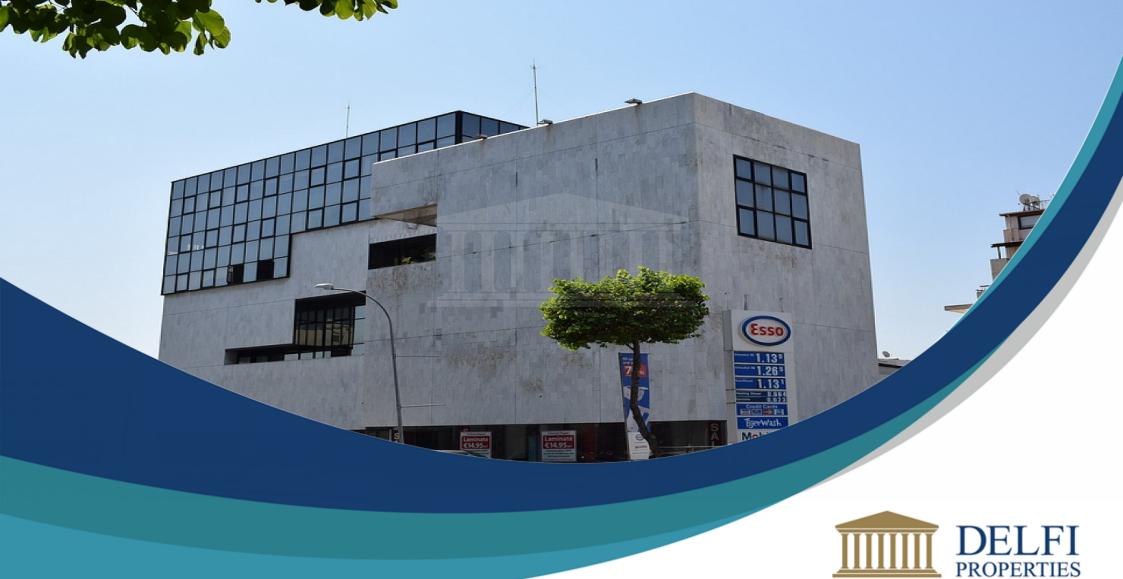

## **Commercial Building In Nicosia**

Commercial Building €6,000,000 \* Not Subject to VAT DP03982/RBC\_0870

Nicosia Municipality, Nicosia, Cyprus Provinces

## Description

A six storey commercial building with a total area of 3.245 sqm (plus 1.370 sqm basement) located in a central location in Nicosia. The building consists of two levels of basement car parking (1,370 sqm), a ground floor (530 sqm), a mezzanine (465 sqm), and five floors above (2,250 sqm). The total land area is 1.324 sqm. The ground floor consists of a reception area, offices and showroom, the mezzanine, the 1st, the 2nd and the 3rd floor consist of an open plan showroom and the 4th and 5th floors consist of offices. It is noted that on the terrace, a metallic construction has been erected which consists of a conference room and a library. The two basements of the building are uses as a showroom.