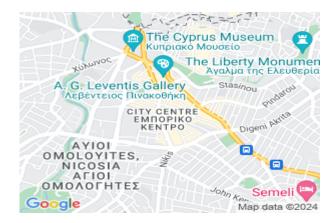

## **Description**

The property is located at a distance of approximately 35m south of Stasikratous street, 320m north of Spyrou Kyrpianou Avenue and 250m south of Evagorou Avenue. The plot has a rectangular shape, flat even surface and benefits from 45m frontage along Promitheos Street. Within the plot there is a 6-storey old commercial building and a small ground floor house located on the west side of the plot. There are a lot of incentives from Nicosia City Centre Urban Plan that can be adopted in order to construct a multi-storey building. The property is located in a commercial area comprising of high specs commercial buildings, as well as residential developments (blocks of flats and houses). The property is very close to the within the walls city and to public facilities (i.e. restaurant, cafes, shops).