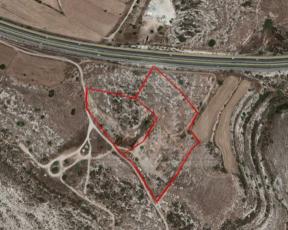

## Description

The assets are two agricultural fields with a total area of 24,190sqm located in Konia of Paphos Districts. The fields are adjacent, have an irregular shape, slightly sloped surface and may be accessed via a registered rural road. They are situated c. 2,800 m from Paphos City entrance and 2,250 m from Anatoliko Industrial Zone.