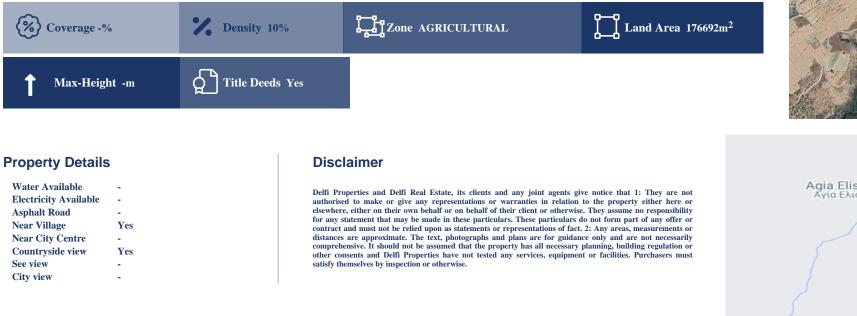

## Description

The assets are 4 agricultural fields with a total area of 176,692 sqm, located in Agios Amvrosios of Limassol District. The fields are adjacent, have irregular shapes, sloped surface and may be accessed via a registered rural road. They are situated c. 1,400 m from Agios Amvrosios village centere and 1,200 m from Troodos Avenue.