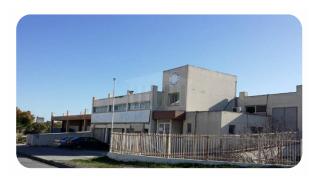

Industrial Warehouse And Plots In Kaimakli, Nicosia

Warehouse €4,218,000 \* Not Subject to VAT

DP04056/RBC\_1968

## **Description**

The property is a commercial warehouse for sale in Nicosia of Nicosia district. The warehouse measures of 5520 sqm property area and was built on a 5520 sqm land.

MAROULLENA