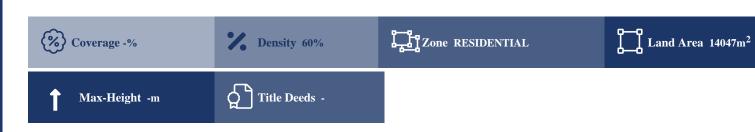

## **Description**

The assets are ten (10) plot units with available building permits, located in Dimos Pegeias, Paphos District. The plot units are part of the Residential complex King Alexander Gardens. Plot #1: 310 sqm land area with Permits for a detached house of 127 sqm enclosed areas, 10 sqm covered verandas and 10 sqm uncovered verandas Plot #2: 285 sqm land area with Permits for a detached house of 120 sqm enclosed areas, 20 sqm covered verandas and 11 sqm uncovered verandas Plot #3: 268 sqm land area with Permits for a detached house of 120 sqm enclosed areas, 20 sqm covered verandas and 11 sqm uncovered verandas Plot #4: 290 sqm land area with Permits for a detached house of 127 sqm enclosed areas, 10 sqm covered verandas and 10 sqm uncovered verandas Plot #8: 280 sqm land area with Permits for a detached house of 124 sqm enclosed areas, 20 sqm covered verandas and 11 sqm uncovered verandas Plot #9: 275 sqm land area with Permits for a detached house of 131 sqm enclosed areas, 10 sqm covered verandas and 10 sqm uncovered verandas Plot #11: 325 sqm land area with Permits for a detached house of 124 sqm enclosed areas, 20 sqm covered verandas and 11 sqm uncovered verandas Plot #12: 295 sqm land area with Permits for a detached house of 131 sqm enclosed areas, 10 sqm covered verandas and 11 sqm uncovered verandas Plot #12: 295 sqm land area with Permits for a detached house of 131 sqm enclosed areas, 10 sqm covered verandas and 10 sqm uncovered verandas Plot #12: 295 sqm land area with Permits for a detached house of 128 sqm enclosed areas, 15 sqm covered verandas and 36 sqm uncovered verandas The complex is located c. 500 m from Pegeia Municipality Stadium and c. 2,300 m from Coral Bay. It falls under the Residential planning zone H3 with 60% density, 35% coverage, over 8.3 m and 2 floors. The immediate area is characterised by many residential developments and vacant residential plots. The units are also available separately, please contact us for further info.