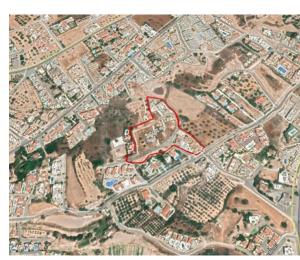

## **Description**

The assets are ten (10) plot units with available building permits, located in Dimos Pegeias, Paphos District. The plot units are part of the Residential complex King Alexander Gardens. Plot #1: 310 sqm land area with Permits for a detached house of 127 sqm enclosed areas, 10 sqm covered verandas and 10 sqm uncovered verandas Plot #2: 285 sqm land area with Permits for a detached house of 120 sqm enclosed areas, 20 sqm covered verandas and 11 sqm uncovered verandas Plot #3: 268 sqm land area with Permits for a detached house of 120 sqm enclosed areas, 20 sqm covered verandas and 11 sqm uncovered verandas Plot #4: 290 sqm land area with Permits for a detached house of 127 sqm enclosed areas, 10 sqm covered verandas and 10 sqm uncovered verandas Plot #8: 280 sqm land area with Permits for a detached house of 124 sqm enclosed areas, 20 sqm covered verandas and 11 sqm uncovered verandas Plot #9: 275 sqm land area with Permits for a detached house of 131 sqm enclosed areas, 10 sqm covered verandas and 10 sqm uncovered verandas Plot #11: 325 sqm land area with Permits for a detached house of 124 sqm enclosed areas, 20 sqm covered verandas and 11 sqm uncovered verandas Plot #12: 295 sqm land area with Permits for a detached house of 131 sqm enclosed areas, 10 sqm covered verandas and 11 sqm uncovered verandas Plot #12: 295 sqm land area with Permits for a detached house of 131 sqm enclosed areas, 10 sqm covered verandas and 10 sqm uncovered verandas Plot #12: 295 sqm land area with Permits for a detached house of 128 sqm enclosed areas, 15 sqm covered verandas and 36 sqm uncovered verandas The complex is located c. 500 m from Pegeia Municipality Stadium and c. 2,300 m from Coral Bay. It falls under the Residential planning zone H3 with 60% density, 35% coverage, over 8.3 m and 2 floors. The immediate area is characterised by many residential developments and vacant residential plots. The units are also available separately, please contact us for further info.