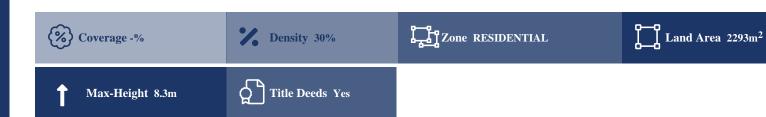

## **Description**

The property is located c. 200m from Pera Pedi – Kouka road and 630m from the centre of the village. The property has an area of 2,293sqm (17% (6/35) share of total area 13,378sqm), has an irregular shape with a slopping surface and benefits from c. 190m road frontage along a registered road. No distribution agreement is in place. The immediate area comprises of residential developments and undeveloped parcels of land. The property falls within residential planning zone H5 with 30% building density, 20% coverage, 2 floors and a maximum height of 8,3m.