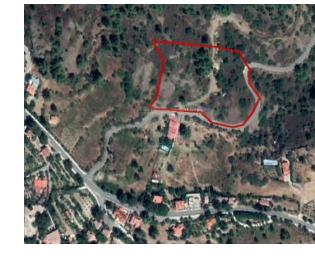

## **Description**

The property is located c. 200m from Pera Pedi – Kouka road and 630m from the centre of the village. The property has an area of 2,293sqm (17% (6/35) share of total area 13,378sqm), has an irregular shape with a slopping surface and benefits from c. 190m road frontage along a registered road. No distribution agreement is in place. The immediate area comprises of residential developments and undeveloped parcels of land. The property falls within residential planning zone H5 with 30% building density, 20% coverage, 2 floors and a maximum height of 8,3m.