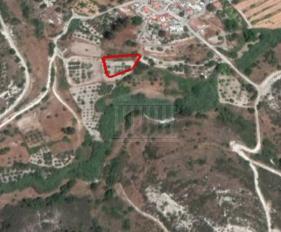

## **Description**

The property is a field in Apsiou, Limassol. The property has an area of 939sqm and is landlocked (c. 60m from the nearest registered road). The wider area comprises of residential developments and some undeveloped parcels of land. The property falls within residential planning zone H2, with a building density coefficient of 90%, coverage density coefficient of 50%, in 2 floors and a maximum height of 8,3m.