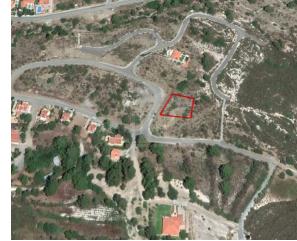

## **Description**

The property is a plot in Trimiklini, Limassol. The property has an area of 998sqm and benefits from c. 30m road frontage along a public registered road. The wider area comprises of residential developments and some undeveloped parcels of land. The property falls within residential planning zone H6?, with a building density coefficient of 25%, coverage density coefficient of 15%, in 2 floors and a maximum height of 8,3m.