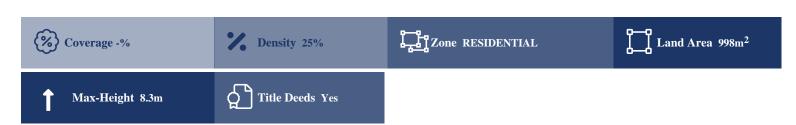

## **Description**

The property is a plot in Trimiklini, Limassol. The property has an area of 998sqm and benefits from c. 30m road frontage along a public registered road. The wider area comprises of residential developments and some undeveloped parcels of land. The property falls within residential planning zone H6?, with a building density coefficient of 25%, coverage density coefficient of 15%, in 2 floors and a maximum height of 8,3m.