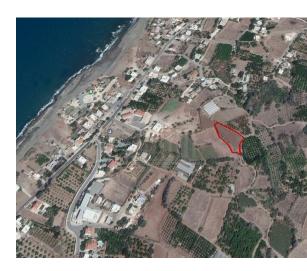

## Field In Agia Marina Chrysochous, Paphos

Agia Marina Chrysochous, Pafos, Cyprus Provinces

## **Description**

This property is a field Agia Marina Chrysochous, Paphos. The property has an area of 2,435sqm, has an irregular shape with a flat surface and and it is landlocked. The immediate area comprises of residential developments as well as some undeveloped parcels of land. The property falls within residential planning zone H2 with 90% building density, 50% coverage, 2 floors and a maximum height of 8,3m.