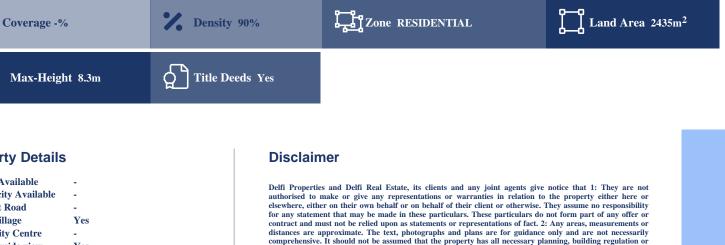

## **Description**

This property is a field Agia Marina Chrysochous, Paphos. The property has an area of 2,435sqm, has an irregular shape with a flat surface and and it is landlocked. The immediate area comprises of residential developments as well as some undeveloped parcels of land. The property falls within residential planning zone H2 with 90% building density, 50% coverage, 2 floors and a maximum height of 8,3m.