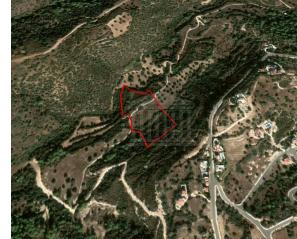

## **Description**

This property is a field in Neo Chorio, Paphos. The property has an area of 11,372sqm and is landlocked (c. 75m from the nearest registered road). The immediate area comprises of agricultural and undeveloped parcels of land. The property falls within protected planning zone ??31 with 10% building density, 10% coverage, 1 floor and a maximum height of 5m.