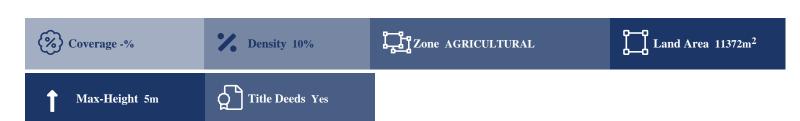

## **Description**

This property is a field in Neo Chorio, Paphos. The property has an area of 11,372sqm and is landlocked (c. 75m from the nearest registered road). The immediate area comprises of agricultural and undeveloped parcels of land. The property falls within protected planning zone ??31 with 10% building density, 10% coverage, 1 floor and a maximum height of 5m.