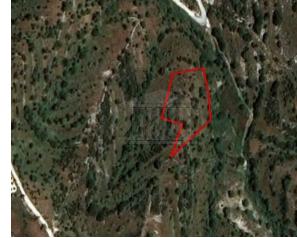

## **Description**

The property is located 435m from the Dora - Mousere road and 560m northwest of Dora village. The property has an area of 3,512sqm and it is landlocked (c. 30m from the nearest registered road). The immediate area comprises of agricultural and undeveloped parcels of land. The property falls within protected planning zone Z1 with 6% building density, 6% coverage, 2 floors and a maximum height of 8.3m.