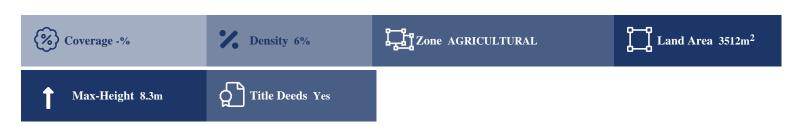

## **Description**

The property is located 435m from the Dora - Mousere road and 560m northwest of Dora village. The property has an area of 3,512sqm and it is landlocked (c. 30m from the nearest registered road). The immediate area comprises of agricultural and undeveloped parcels of land. The property falls within protected planning zone Z1 with 6% building density, 6% coverage, 2 floors and a maximum height of 8.3m.