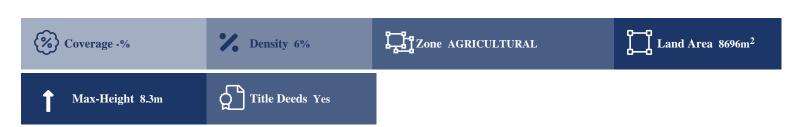

## **Description**

The property is located c. 1,8km from Prastio village and 1,2km from the Prastio - Kellaki road. The property has an area of 8,696sqm, has a sloping surface and is landlocked. The immediate area comprises of agricultural and undeveloped parcels of land. The property falls within protected planning zone Z1 with 6% building density, 6% coverage, 2 floors and a maximum height of 8,3m.