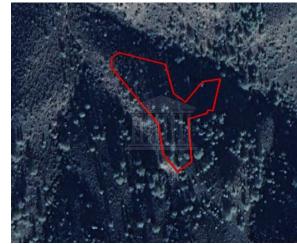

## **Description**

The property is located c. 1,8km from Prastio village and 1,2km from the Prastio - Kellaki road. The property has an area of 8,696sqm, has a sloping surface and is landlocked. The immediate area comprises of agricultural and undeveloped parcels of land. The property falls within protected planning zone Z1 with 6% building density, 6% coverage, 2 floors and a maximum height of 8,3m.