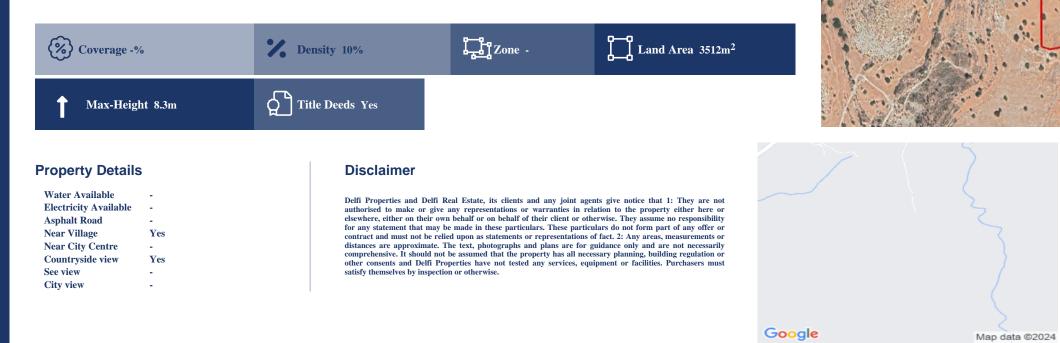

## Description

The property is located c. 2km from the Avdimou - Prastio road and 2,4km from Prastio village. The property has an area of 3,512sqm (1/4 share of the total 14,047sqm) and is landlocked (c. 150m from the nearest registered footpath). No distribution agreement in place. The immediate area comprises of undeveloped parcels of land. The property falls within agricultural planning zone ?3 with 10% building density, 10% coverage, 2 floors and a maximum height of 8.3m.