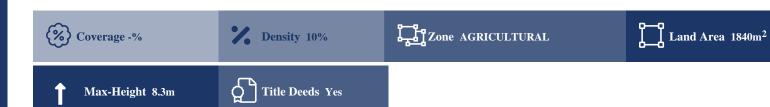

## **Description**

The property is located c. 850m from Koili village center and 400m from the Koili -Tsada road. The property has an area of 1,840sqm, a rather regular shape with a smooth sloping surface and offers an attractive view of the surrounding area. The asset is landlocked (c. 140m west of the nearest registered road). The immediate area comprises of agricultural and undeveloped parcels of land as well as some residential developments. The property falls within agricultural planning zone ?3 with 10% building density, 10% coverage, 2 floors and a maximum height of 8,3m.