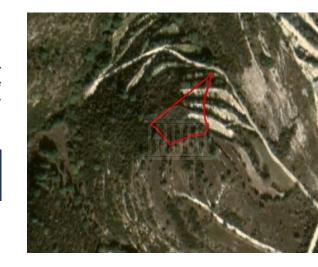

## **Description**

The property is located c. 850m from Koili village center and 400m from the Koili -Tsada road. The property has an area of 1,840sqm, a rather regular shape with a smooth sloping surface and offers an attractive view of the surrounding area. The asset is landlocked (c. 140m west of the nearest registered road). The immediate area comprises of agricultural and undeveloped parcels of land as well as some residential developments. The property falls within agricultural planning zone ?3 with 10% building density, 10% coverage, 2 floors and a maximum height of 8,3m.