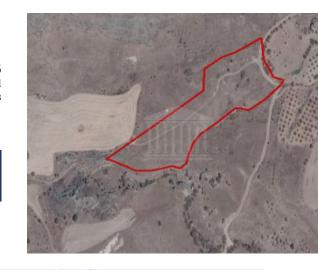

# **Description**

The property is located c. 680m east of Xeropotamos river and 1,8km northwest of the village center. The property has an area of 3,846sqm (4/16 share of the total 15,385sqm), has a rather irregular shape with a smooth sloping surface and is landlocked (c. 330m east of the nearest registered road). No distribution agreement is in place. The immediate area comprises of agricultural and undeveloped parcels of land. The property falls within agricultural planning zones ?3 with 10% building density, 10% coverage, 2 floors and a maximum height of 8,3m.