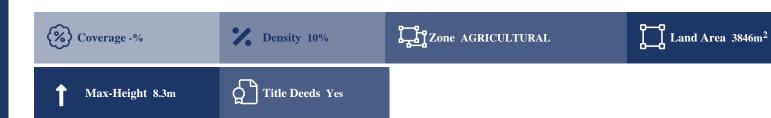

# **Description**

The property is located c. 680m east of Xeropotamos river and 1,8km northwest of the village center. The property has an area of 3,846sqm (4/16 share of the total 15,385sqm), has a rather irregular shape with a smooth sloping surface and is landlocked (c. 330m east of the nearest registered road). No distribution agreement is in place. The immediate area comprises of agricultural and undeveloped parcels of land. The property falls within agricultural planning zones ?3 with 10% building density, 10% coverage, 2 floors and a maximum height of 8,3m.