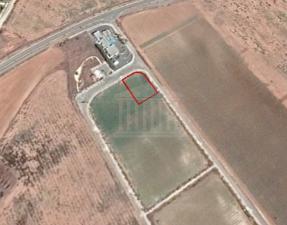

## Description

The property is a plot in Softades, Larnaca The property total area is 751sqm with a rectangular shape and a flat smooth surface and benefits from a road frontage of 50m. The plot is covered by all utility services (water, electricity, telecommunications). The wider area consists of scattered residential developments and undeveloped parcels of land. The property falls within touristic planning zone T2α with the following characteristics: -Hotels - Building Density 45%, Coverage 20% over 3 floors and 13.1m maximum height. -Touristic Village/Villas - Building Density 40%, Coverage 20% over 2 floors and 8.3m maximum height. -Houses - Building Density 20%, Coverage 20% over 2 floors and 8.3m maximum height.