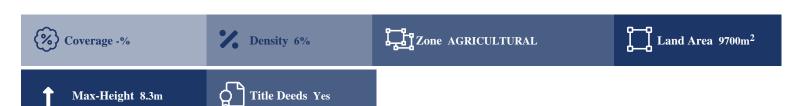

## **Description**

The property is located c. 1,5km from Prastio village and 2,2km from Prastio - Kellaki road. The property has an area of 9,700sqm and has a sloping surface. According to the cadastral the asset benefits from a c. 64m frontage along a registered footpath, but as the footpath does not exist on site the asset is not accessible. The immediate area comprises of agricultural and undeveloped parcels of land. The property falls within protected planning zone Z1 with 6% building density, 6% coverage, 2 floors and a maximum height of 8,3m.