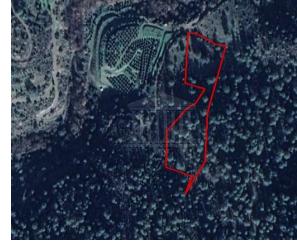

## **Description**

The property is located c. 1,5km from Prastio village and 2,2km from Prastio - Kellaki road. The property has an area of 9,700sqm and has a sloping surface. According to the cadastral the asset benefits from a c. 64m frontage along a registered footpath, but as the footpath does not exist on site the asset is not accessible. The immediate area comprises of agricultural and undeveloped parcels of land. The property falls within protected planning zone Z1 with 6% building density, 6% coverage, 2 floors and a maximum height of 8,3m.