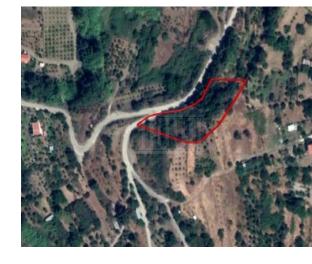

## **Description**

This property is a 1/3 share of a field located in Trimiklini, Limassol. The property is located c. 150m from the center of the village, 120m from Kourris river and 100m from the Limassol - Troodos road. The property has an area of 781sqm (1/3 share of total 2,342sqm) and abuts a registered road network by c. 80m. No distribution agreement in place. The immediate area comprises of residential developments and undeveloped parcels of land. The property falls within residential planning zone H5 with 30% building density, 30% coverage, 2 floors and a maximum height of 8,3m. THE PRICE IS SUBJECT TO VAT.