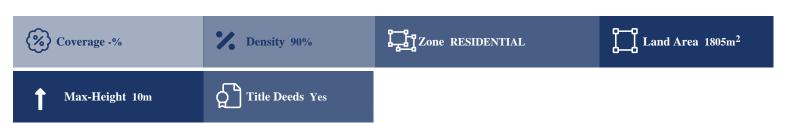

# **Description**

This property is a 2/25 share of a field in Polis Chrysochous, Paphos. The property is located c. 900m from the centre of Polis Chrysochous and 10m from the Paphos - Polis Chrysochous road. The asset totals 1,805sqm (2/25 share of 22,567sqm). No distribution agreement is in place The immediate area comprises of undeveloped parcels of land. The property falls within three planning zones -27%??6 with 90% building density, 50% coverage, 2 floors and a maximum height of 10m. -20%??2 with 6% building density, 6% coverage, 2 floors and a maximum height of 7m. -53%??2 with 1% building density, 1% coverage, 1 floor and a maximum height of 5m. THE PRICE IS SUBJECT TO VAT