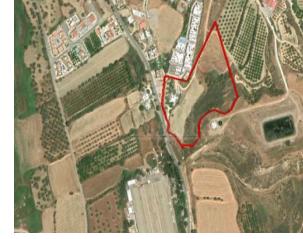

# **Description**

This property is a 2/25 share of a field in Polis Chrysochous, Paphos. The property is located c. 900m from the centre of Polis Chrysochous and 10m from the Paphos - Polis Chrysochous road. The asset totals 1,805sqm (2/25 share of 22,567sqm). No distribution agreement is in place The immediate area comprises of undeveloped parcels of land. The property falls within three planning zones -27%??6 with 90% building density, 50% coverage, 2 floors and a maximum height of 10m. -20%??2 with 6% building density, 6% coverage, 2 floors and a maximum height of 7m. -53%??2 with 1% building density, 1% coverage, 1 floor and a maximum height of 5m. THE PRICE IS SUBJECT TO VAT