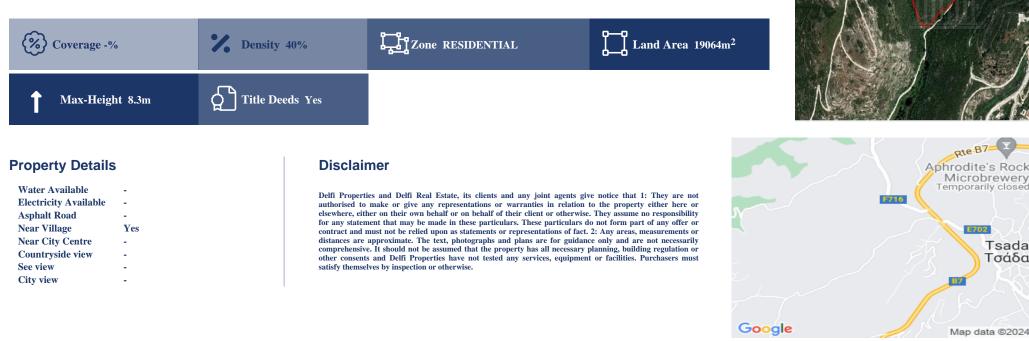

## **Description**

This property is a field in Tsada, Pafos. The property has an area of 19,064sqm, has an irregular shape with a sloping surface and is landlocked (c. 3m of the nearest registered dirt road). The immediate area comprises of undeveloped parcels of land as well as some residential developments. The property has the potential to be covered by all utility services (water, electricity and telecommunications). The property falls within Residential planning zone H4 with 40% building density, 25% coverage, 2 floors and a maximum height of 8,3m.