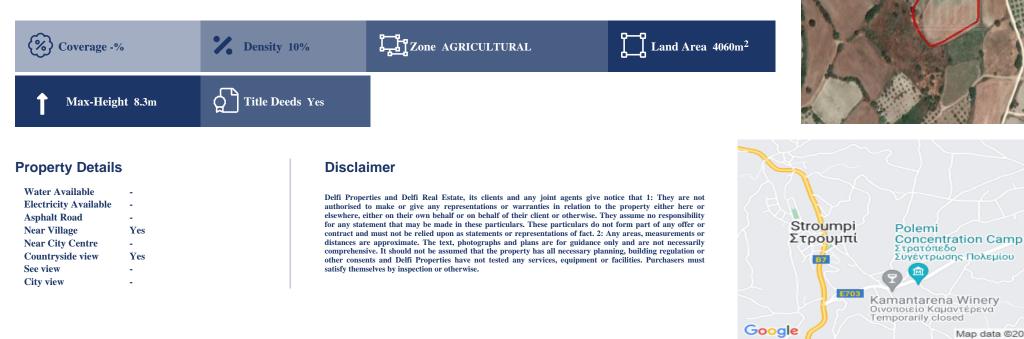

## **Description**

This property is a 1/2 share of a field in Stroumpi, Paphos. The property is located c. 350m from Paphos - Polis Chrysochous road and 400m from the road leading to Polemi. The property has an area of 4,060sqm (1/2 share of the total 8,120sqm) and is landlocked. A distribution agreement is in place. The immediate area comprises of scattered residential developments and undeveloped parcels of land. The property falls within agricultural planning zone ?3 with 10% building density, 10% coverage, 2 floors and a maximum height of 8.3m.