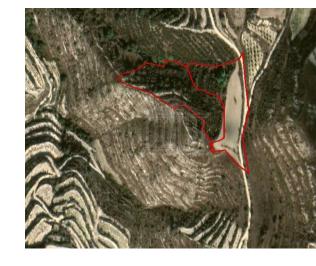

## **Description**

The property comprises of two adjoining fields in Koili, Paphos. The property is located c. 1km from Koili village and 1,2km from Paphos - Polis Chrysochous road. The property has a total area of 15,185sqm, an irregular shape with a sloping surface and benefits from 160m of dirt road frontage. The immediate area comprises of agricultural and undeveloped parcels of land. The property has the potential to be covered by all utility services (water, electricity and telecommunications). The property falls within agricultural planning zones ?3 with 10% building density, 10% coverage, 2 floors and a maximum height of 8,3m