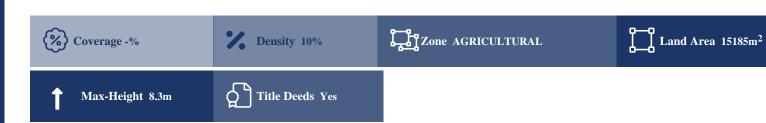

## **Description**

The property comprises of two adjoining fields in Koili, Paphos. The property is located c. 1km from Koili village and 1,2km from Paphos - Polis Chrysochous road. The property has a total area of 15,185sqm, an irregular shape with a sloping surface and benefits from 160m of dirt road frontage. The immediate area comprises of agricultural and undeveloped parcels of land. The property has the potential to be covered by all utility services (water, electricity and telecommunications). The property falls within agricultural planning zones ?3 with 10% building density, 10% coverage, 2 floors and a maximum height of 8,3m