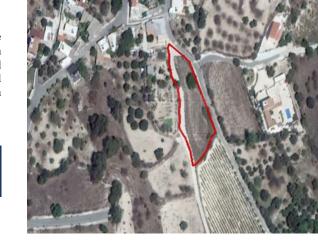

## **Description**

This property is a field in Agios Dimitrianos, Pafos. The property is located c. 100m from Agios Dimitrianos village center and 215m from the Polemi - Agios Demetrianos road. The property has an area of 1,933sqm, has an irregular shape and a smooth slopping surface. It offers an attractive view to the surrounding area. It benefits from a road frontage along registered roads. The immediate area comprises of residential developments as well as some undeveloped parcels of land. The property has the potential to be covered by all utility services (water, electricity and telecommunication). The property falls within residential planning zone H2 with 90% building density, 50% coverage, 2 floors and a maximum height of 8,3m.