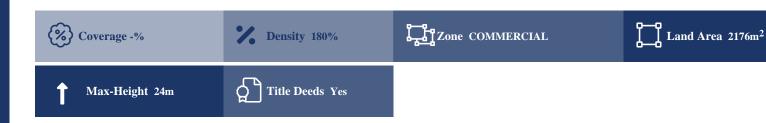

## **Description**

The property is a plot in Agios Nikolaos next to K-Cineplex, Larnaca. The property has an area of 2,176sqm and benefits from c. 40m frontage along Peloponissou Street and 40m along Nikolaou Mantzarou Street. The immediate area comprises mainly of residential developments. The property is covered by all the utility services (water, electricity and telecommunication). The property falls within two planning zones: -1,153sqm fall into commercial planning zone ??2 with a building density coefficient of 180% and a coverage coefficient of 50%, over 6 floors and 24m maximum height. -1,023sqm residential planning zone ??4 with a building density coefficient of 120% and a coverage coefficient of 50%, over 3 floors and 13.5m maximum height.