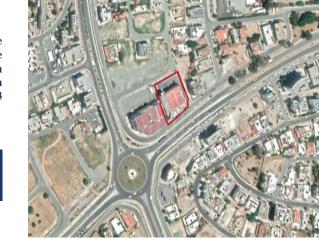

# Plot In Agios Nikolaos, Larnaka Larnaka city centre, Larnaka, Cyprus Provinces

## **Description**

The property is a plot in Agios Nikolaos next to K-Cineplex, Larnaca. The property has an area of 2,176sqm and benefits from c. 40m frontage along Peloponissou Street and 40m along Nikolaou Mantzarou Street. The immediate area comprises mainly of residential developments. The property is covered by all the utility services (water, electricity and telecommunication). The property falls within two planning zones: -1,153sqm fall into commercial planning zone ??2 with a building density coefficient of 180% and a coverage coefficient of 50%, over 6 floors and 24m maximum height. -1,023sqm residential planning zone ??4 with a building density coefficient of 120% and a coverage coefficient of 50%, over 3 floors and 13.5m maximum height.