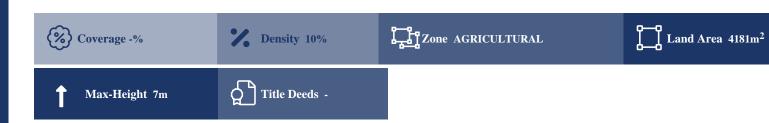

## **Description**

This asset is a 1/2 share of a field in Athienou, Larnaca. The asset is located 1,4km northwest of Athienou village. The asset totals 4,181sqm (1/2 share of 8,362sqm) and has an irregular shape with a rather flat surface. The field is landlocked (c. 46m northeast from the nearest registered road). A distribution agreement is in place. The immediate area comprises of agricultural and undeveloped parcels of land. The asset falls within residential planning zone ??4 with 10% building density, 10% coverage, 2 floors and a maximum height of 7m.