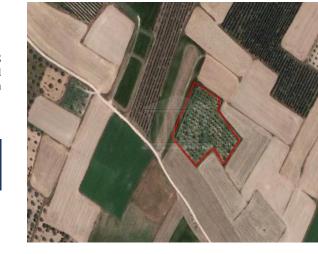

## **Description**

This asset is a 1/2 share of a field in Athienou, Larnaca. The asset is located 1,4km northwest of Athienou village. The asset totals 4,181sqm (1/2 share of 8,362sqm) and has an irregular shape with a rather flat surface. The field is landlocked (c. 46m northeast from the nearest registered road). A distribution agreement is in place. The immediate area comprises of agricultural and undeveloped parcels of land. The asset falls within residential planning zone ??4 with 10% building density, 10% coverage, 2 floors and a maximum height of 7m.