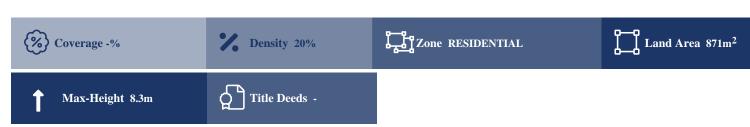

## **Description**

The asset is a plot in Souni-Zanakia, Limassol. The asset is located 1km southeast of Souni-Zanakia village and c. 400m east of the Limassol – Souni-Zanakia road. The asset has an area of 871sqm, has a regular shape with a rather flat surface and benefits from c. 55m road frontage along a public registered road. The immediate area comprises of residential developments as well as some undeveloped parcels of land. The asset is covered by all utility services (electricity, water and telecommunication). The asset falls within residential planning zone H6, with a building density coefficient of 20%, coverage density coefficient of 20%, in 2 floors and a maximum height of 8,3m.