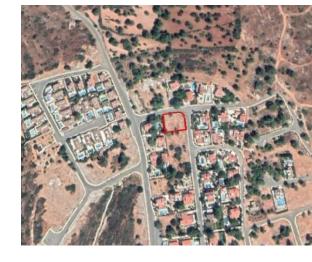

## **Description**

The asset is a plot in Souni-Zanakia, Limassol. The asset is located 1km southeast of Souni-Zanakia village and c. 400m east of the Limassol – Souni-Zanakia road. The asset has an area of 871sqm, has a regular shape with a rather flat surface and benefits from c. 55m road frontage along a public registered road. The immediate area comprises of residential developments as well as some undeveloped parcels of land. The asset is covered by all utility services (electricity, water and telecommunication). The asset falls within residential planning zone H6, with a building density coefficient of 20%, coverage density coefficient of 20%, in 2 floors and a maximum height of 8,3m.