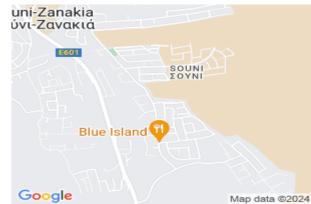

# Plot In Souni-Zanakia, Limassol Souni-Zanatzia, Limassol, Cyprus Provinces

## **Description**

The asset is a plot in Souni-Zanakia, Limassol. The asset is located 1km southeast of Souni-Zanakia village and c. 400m east of the Limassol – Souni-Zanakia road. The asset has an area of 871sqm, has a regular shape with a rather flat surface and benefits from c. 55m road frontage along a public registered road. The immediate area comprises of residential developments as well as some undeveloped parcels of land. The asset is covered by all utility services (electricity, water and telecommunication). The asset falls within residential planning zone H6, with a building density coefficient of 20%, coverage density coefficient of 20%, in 2 floors and a maximum height of 8,3m.