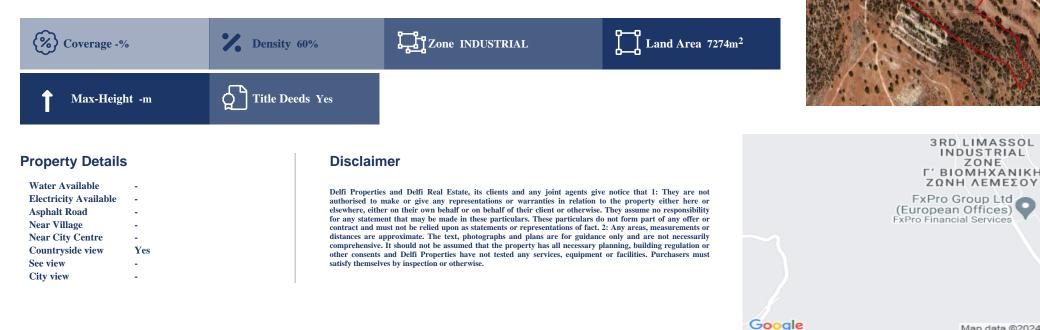

## **Description**

This asset is a share of 1/4 field in Ypsonas, Limassol. It is located c. 1,5km southeast of Kouris dam and 600m west of the Ypsonas industrial area. The asset has an area of 7,274sqm (1/4 share of 29.098sqm), has an irregular shape with a rather sloping surface and is landlocked (c. 12m southwest of the nearest registered footpath). No distribution agreement in place. The immediate area comprises of undeveloped parcels of land and agricultural crop fields. The asset falls within two planning zones: -82% falls into industrial B?5, with a building density coefficient of 80%, coverage density coefficient of 60%, in 2 floors. -18% falls into agricultural ??3, with a building density coefficient of 5%, coverage density coefficient of 5%, in 2 floors and a maximum height of 7m. THE PRICE IS SUBJECT TO VAT.