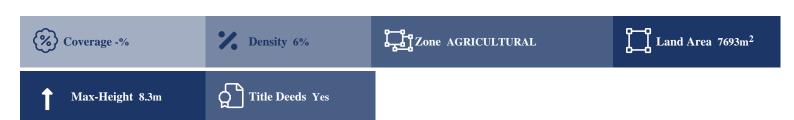

## **Description**

The property is an Agricultural Land for Sale in Vasa Kellakiou, Limassol. It measures of 7693m2 in agricultural zone, with 6% building density, 6% coverage and 8.3 height.