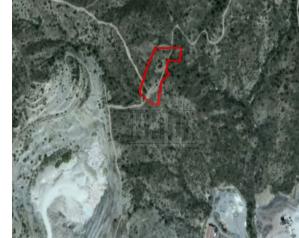

# Field In Vasa Kellakiou, Limassol Vasa Kellakiou, Limassol, Cyprus Provinces

## **Description**

The property is an Agricultural Land for Sale in Vasa Kellakiou, Limassol. It measures of 7693m2 in agricultural zone, with 6% building density, 6% coverage and 8.3 height.