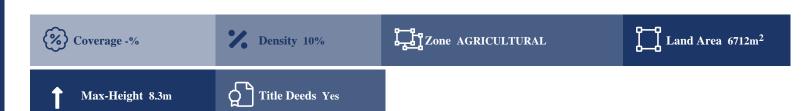

## **Description**

This asset is a field located in Apesia, Limassol. The asset is located c 1km west of Paramytha – Apesia road and 1.6km southwest Apesia. The asset has an area of 6,712sqm and acquires RoW from two adjacent parcels (c. 90m north of a registered footpath). The immediate area comprises of undeveloped parcels of land. The asset falls within agricultural planning zone ?3 with 10% building density, 10% coverage, 2 floors and a maximum height of 8,3m.