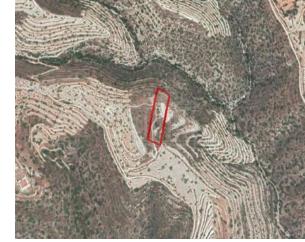

## **Description**

This asset is a field located in Apesia, Limassol. The asset is located c 1km west of Paramytha – Apesia road and 1.6km southwest Apesia. The asset has an area of 6,712sqm and acquires RoW from two adjacent parcels (c. 90m north of a registered footpath). The immediate area comprises of undeveloped parcels of land. The asset falls within agricultural planning zone ?3 with 10% building density, 10% coverage, 2 floors and a maximum height of 8,3m.