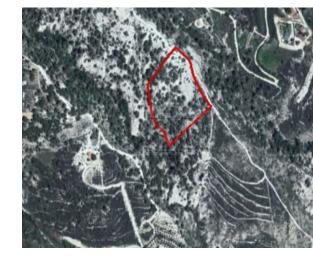

## **Description**

This asset is a field in Silikou, Limassol. The asset is located c. 850m east of Silikou - Kouka road and 1km northeast of Silikou. The asset has an area of 22,817sqm and acquires RoWs of 9,75m width from five adjacent parcels. The immediate area comprises of undeveloped parcels of land as well as some residential developments. The asset falls within planning zone ?3, with a building density coefficient of 10%, coverage density coefficient of 10%, in 2 floors and a maximum height of 8,3m.