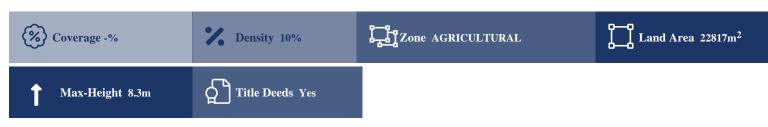

## **Description**

This asset is a field in Silikou, Limassol. The asset is located c. 850m east of Silikou - Kouka road and 1km northeast of Silikou. The asset has an area of 22,817sqm and acquires RoWs of 9,75m width from five adjacent parcels. The immediate area comprises of undeveloped parcels of land as well as some residential developments. The asset falls within planning zone ?3, with a building density coefficient of 10%, coverage density coefficient of 10%, in 2 floors and a maximum height of 8,3m.