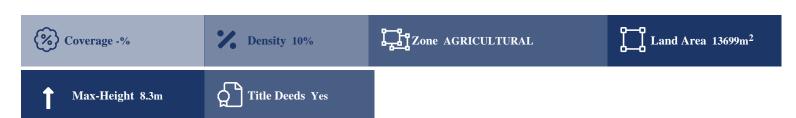

## **Description**

The property is an Agricultural Land for Sale in Laneia, Limassol. It measures of 13699sqm in agricultural zone, with 10% building density, 10% coverage and 8.3m height.