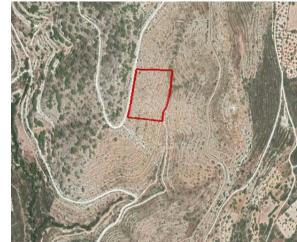

# Field In Laneia, Limassol Laneia, Limassol, Cyprus Provinces

## **Description**

The property is an Agricultural Land for Sale in Laneia, Limassol. It measures of 13699sqm in agricultural zone, with 10% building density, 10% coverage and 8.3m height.