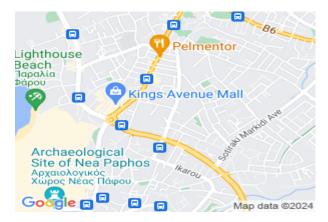

## **Description**

The property is a shop for sale in Kato Paphos. The property is 400m east of Kings Avenue Mall and c. 1,5km northeast pf Paphos harbour. It's located on the ground floor of a mixed use building and consists of a 49sqm open plan space on the ground floor and a 24sqm mezzanine which consists of open plan space and a toilet. The shop has ceramic flooring and glass façade and a split unit installed. The immediate area is developed and mainly consists of residential developments, along with some commercial developments. The asset falls within two planning zones: -Commercial planning zone ??6 with building density coefficient of 100%, coverage coefficient 50%, in 3 floors and a maximum height of 13.5m. -Residential planning zone K?5 with building density coefficient of 100%, coverage coefficient 50%, in 3 floors and a maximum height of 13.5m.