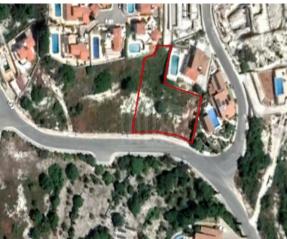

## Description

This is a plot in Tsada, Paphos. The plot falls within residential planning zone H6 with 20% building density, 20% coverage, 2 floors and a maximum height of 8,3m.

Rte Bil Phorse Riding Paphos-Eagle Mountain Ranch Google Map data ©2024