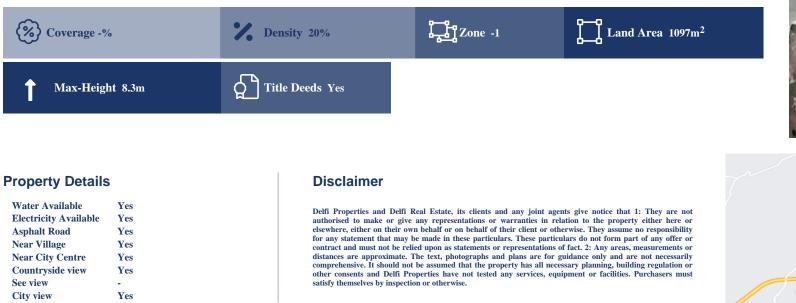

## Description

This is a plot in Tsada, Paphos. The plot falls within residential planning zone H6 with 20% building density, 20% coverage, 2 floors and a maximum height of 8,3m.

Rte Bil Phorse Riding Paphos-Eagle Mountain Ranch Google Map data ©2024