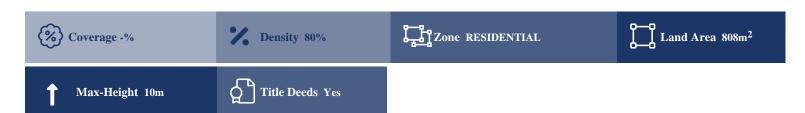

# **Description**

This land comprises of 1/3 share of two fields in Mouttalos, Paphos. The land falls within planning zone E?/??7 with 80% building density, 45% coverage, 2 floors and a maximum height of 10m.