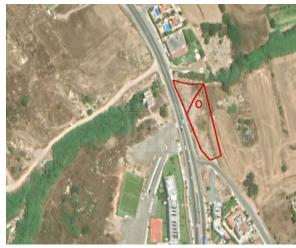

# **Share Of Two Fields In Mouttallos, Paphos**

Mouttalos, Pafos, Pafos, Cyprus Provinces

# **Description**

This land comprises of 1/3 share of two fields in Mouttalos, Paphos. The land falls within planning zone E?/??7 with 80% building density, 45% coverage, 2 floors and a maximum height of 10m.