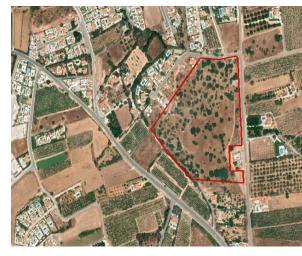

# **Share Of Field In Pegeia, Paphos**

Pegeia, Pafos, Cyprus Provinces

# **Description**

This field is a 1/2 share of a field in Pegeia, Paphos. The field falls within protected planning zone Z1 with 6% building density, 6% coverage, 2 floors and a maximum height of 8,3m.