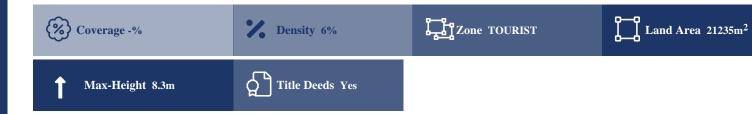

# **Description**

This field is a 1/2 share of a field in Pegeia, Paphos. The field falls within protected planning zone Z1 with 6% building density, 6% coverage, 2 floors and a maximum height of 8,3m.