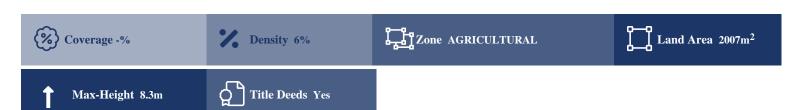

## **Description**

The property is a Land for Sale in Pachna, Limassol. It measures of 2318m2 in protected zone, with 10% building density, 10% coverage and 8.3 height.