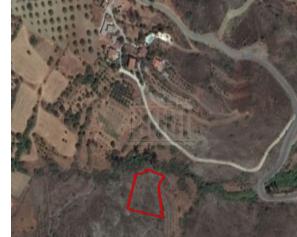

## **Description**

The property is a Land for Sale in Pachna, Limassol. It measures of 2318m2 in protected zone, with 10% building density, 10% coverage and 8.3 height.