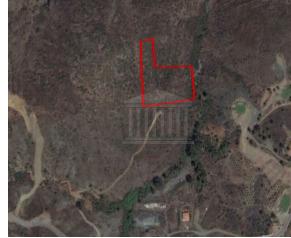

# Field In Klonari, Limassol Klonari, Limassol, Cyprus Provinces

## **Description**

The property is a Land for Sale in Klonari, Limassol. It measures of 9365m2 in protected zone, with 6% building density, 6% coverage and 8.3 height.