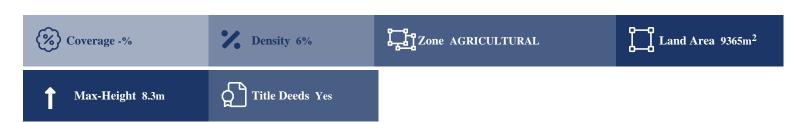

## **Description**

The property is a Land for Sale in Klonari, Limassol. It measures of 9365m2 in protected zone, with 6% building density, 6% coverage and 8.3 height.