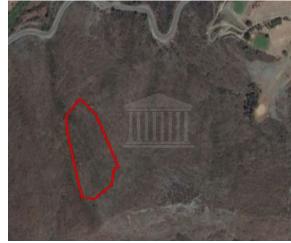

# Field In Klonari, Limassol Klonari, Limassol, Cyprus Provinces

## **Description**

The property is Land for Sale in Klonari, Limassol. It measures of 8696m2 in protected zone, with 6% building density, 6% coverage and 8.3 height.