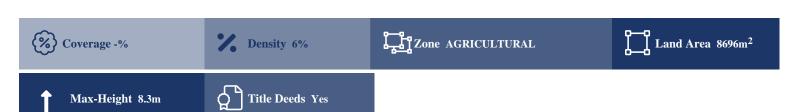

## **Description**

The property is Land for Sale in Klonari, Limassol. It measures of 8696m2 in protected zone, with 6% building density, 6% coverage and 8.3 height.