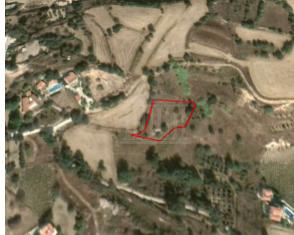

## **Description**

The property is a Residential Land for Sale in Stroumpi, Pafos. It measures of 2007m2 in residential zone, with 90% building density, 50% coverage and 8.3 height.