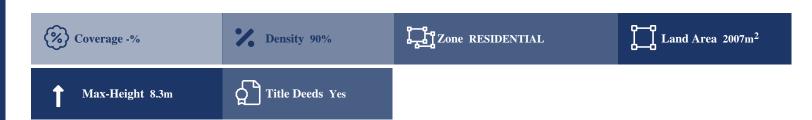

## **Description**

The property is a Residential Land for Sale in Stroumpi, Pafos. It measures of 2007m2 in residential zone, with 90% building density, 50% coverage and 8.3 height.