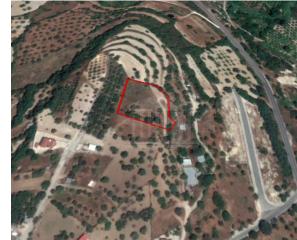

# Residential Field In Giolou, Paphos Giolou, Pafos, Cyprus Provinces

# **Description**

The property is a Residential Land for Sale in Giolou, Pafos. It measures of 2676sqm in residential zone, with 60% building density, 35% coverage and 8.3 height.