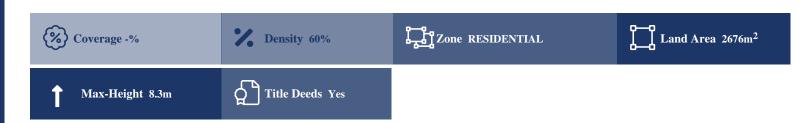

# **Description**

The property is a Residential Land for Sale in Giolou, Pafos. It measures of 2676sqm in residential zone, with 60% building density, 35% coverage and 8.3 height.