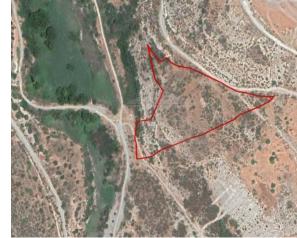

# Share Of Field In Kantou, Limassol Kantou, Limassol, Cyprus Provinces

## **Description**

The property is a 1/3 share of Land for Sale in Kantou, Limassol. It measures of 5909m2 in protected zone, with 1% building density, 1% coverage and 5 height.