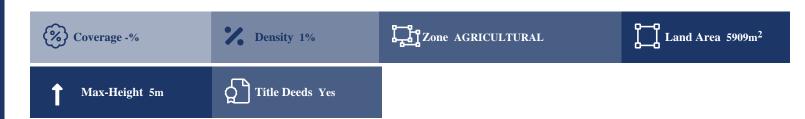

## **Description**

The property is a 1/3 share of Land for Sale in Kantou, Limassol. It measures of 5909m2 in protected zone, with 1% building density, 1% coverage and 5 height.

#### **Property Details**

Water Available Electricity Available Asphalt Road Near Village Yes
Near City Centre
Countryside view Yes
See view City view -