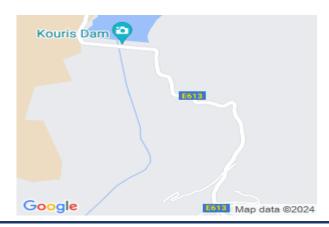

# Share Of Field In Kantou, Limassol Kantou, Limassol, Cyprus Provinces

## **Description**

The property is a 1/3 share of Land for Sale in Kantou, Limassol. It measures of 5909m2 in protected zone, with 1% building density, 1% coverage and 5 height.