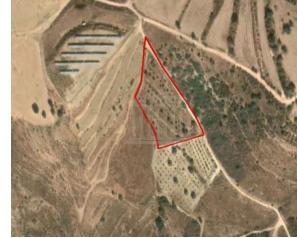

# Field In Tala, Paphos Tala, Pafos, Cyprus Provinces

## **Description**

The property is an Agricultural Land for Sale in Tala, Pafos. It measures of 3660m2 in agricultural zone, with 10% building density, 10% coverage and 7m height.