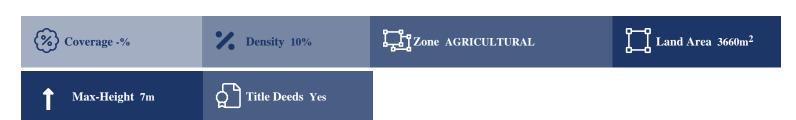

## **Description**

The property is an Agricultural Land for Sale in Tala, Pafos. It measures of 3660m2 in agricultural zone, with 10% building density, 10% coverage and 7m height.