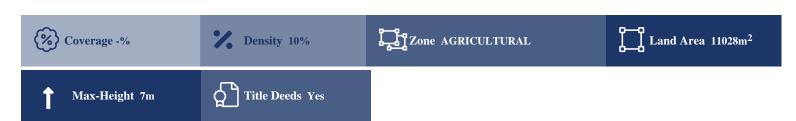

## **Description**

The property is an Agricultural Land for Sale in Mesa Chorio, Pafos. It measures of 11028m2 in agricultural zone, with 10% building density, 10% coverage and 7 height

### **Property Details**