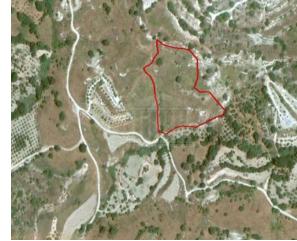

## **Description**

The property is an Agricultural Land for Sale in Mesa Chorio, Pafos. It measures of 11028m2 in agricultural zone, with 10% building density, 10% coverage and 7 height