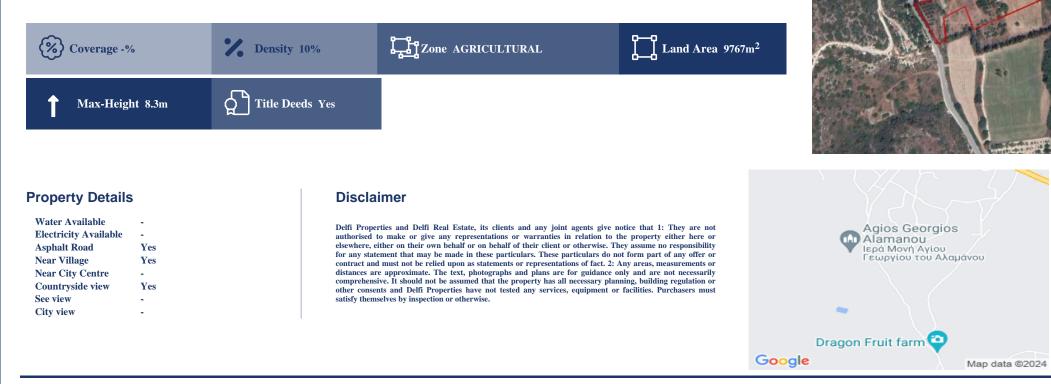

## Description

The property is a Land for Sale in Monagroulli, Limassol. It measures of 9767m2 in agricultural zone, with 10% building density, 10% coverage and 8.3 height.

FIND OUT MORE: 80070008 CYPRUS Nicosia Office: 1st & 2nd Floor, 20 Katsoni Str. & Kyriakou Matsi Ave.1082, Nicosia, Cyprus | Email: info@delfiproperties.com.cy CYPRUS Paphos Office: 9, Achepans 2, Anavargos 8026 Paphos, Cyprus | Tel.: +357 26 010574 | Email: accounts@delfiproperties.com.cy | Website: www.delfiproperties.com.cy