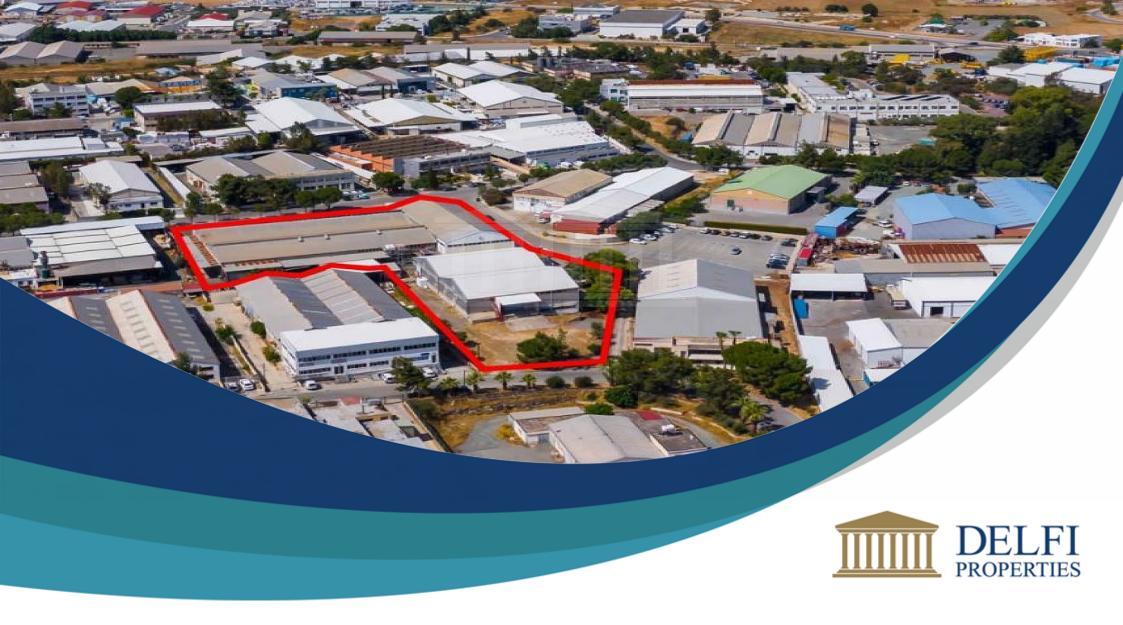

## **Industrial Warehouse In Strovolos, Nicosia**

Warehouse €2,500,000 \* Subject to VAT

DP04830/G\_1067

## **Description**

The property is an industrial warehouse in the Industrial Zone of Strovolos, Nicosia. The asset offers excellent access to Nicosia - Limassol highway and Nicosia centre. The asset has an area of 6,425sqm and consists of a showroom, offices, production area, warehouse and kitchen. A loading deck is also available. The immediate area is characterised by factories and warehouses.