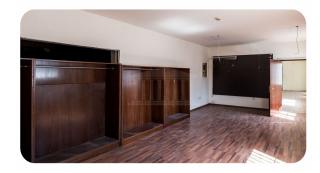

## **Description**

The property is an industrial warehouse in the Industrial Zone of Strovolos, Nicosia. The asset offers excellent access to Nicosia - Limassol highway and Nicosia centre. The asset has an area of 6,425sqm and consists of a showroom, offices, production area, warehouse and kitchen. A loading deck is also available. The immediate area is characterised by factories and warehouses.

## **Property Details**

| Air Conditioning            | Yes | Guestroom     |     |
|-----------------------------|-----|---------------|-----|
| Alarm System                | Yes | Basement      | -   |
| Ensuite Toilet              | -   | Dining Room   | -   |
| Jacuzzi                     | -   | Barbeque Area | -   |
| Central Heating             | -   | Showroom      | -   |
| Fireplace                   | -   | Raised Floor  | -   |
| Barbeque Area               | -   | Storage room  | Yes |
| Swimming Pool               | -   | Shower        | -   |
| <b>Double Glaze Windows</b> | -   | Gym           | -   |
| Roof Garden                 | -   | Kitchen       | Yes |