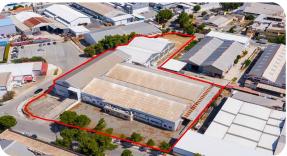

## **Description**

The property is an industrial warehouse in the Industrial Zone of Strovolos, Nicosia. The asset offers excellent access to Nicosia - Limassol highway and Nicosia centre. The asset has an area of 6,425sqm and consists of a showroom, offices, production area, warehouse and kitchen. A loading deck is also available. The immediate area is characterised by factories and warehouses.