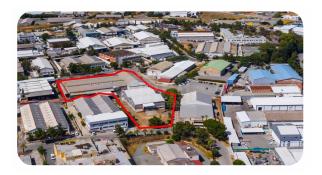

## **Industrial Warehouse In Strovolos, Nicosia**

Warehouse €2,500,000 \* Subject to VAT

DP04830/G\_1067

## **Description**

The property is an industrial warehouse in the Industrial Zone of Strovolos, Nicosia. The asset offers excellent access to Nicosia - Limassol highway and Nicosia centre. The asset has an area of 6,425sqm and consists of a showroom, offices, production area, warehouse and kitchen. A loading deck is also available. The immediate area is characterised by factories and warehouses.