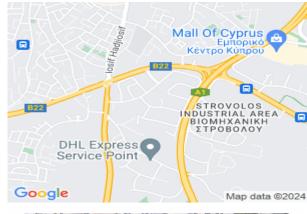

## **Description**

The property is an industrial warehouse in the Industrial Zone of Strovolos, Nicosia. The asset offers excellent access to Nicosia - Limassol highway and Nicosia centre. The asset has an area of 6,425sqm and consists of a showroom, offices, production area, warehouse and kitchen. A loading deck is also available. The immediate area is characterised by factories and warehouses.